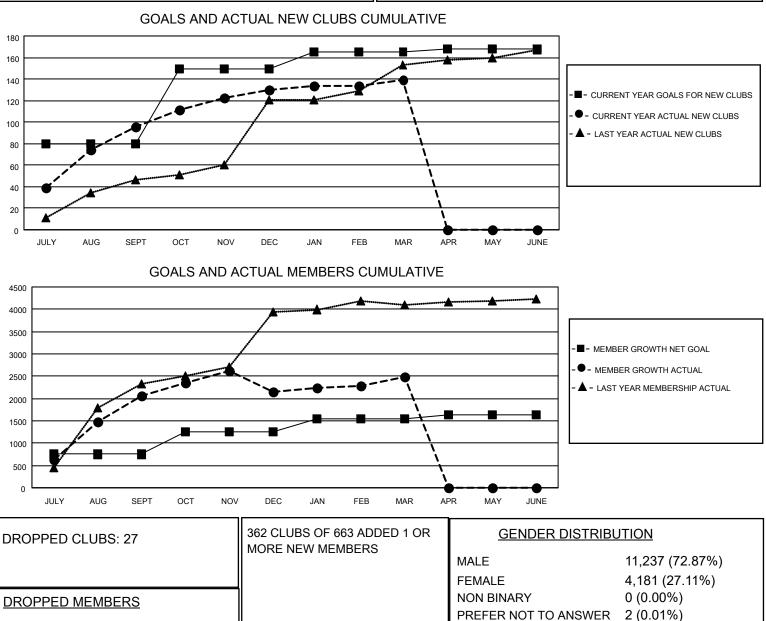

## LOCATION NEPAL

DECEASED

OTHER TOTAL

MBR0181

CLUB CANCELLED

District 325B2

Results as of: 3/31/2022

| Clubs                 |               |           |               | Members               |                         |                         |                                                    |
|-----------------------|---------------|-----------|---------------|-----------------------|-------------------------|-------------------------|----------------------------------------------------|
| RESULTS FOR 2021-2022 |               |           |               | RESULTS FOR 2021-2022 |                         |                         |                                                    |
| QUARTER               | NEW CLUB GOAL | NEW CLUBS | DROPPED CLUBS | QUARTER MEI           | MBER GROWTH NET<br>GOAL | MEMBER GROWTH<br>ACTUAL | DROPPED<br>MEMBERS ACTUAL<br>(including transfers) |
| JULY/AUG/SEPT         | 80            | 96        | 14            | JULY/AUG/SEPT         | 750                     | 2944                    | 863                                                |
| OCT/NOV/DEC           | 70            | 34        | 10            | OCT/NOV/DEC           | 500                     | 952                     | 853                                                |
| JAN/FEB/MAR           | 15            | 9         | 3             | JAN/FEB/MAR           | 300                     | 638                     | 270                                                |
| APR/MAY/JUNE          | 3             | 0         | 0             | APR/MAY/JUNE          | 90                      | 0                       | 0                                                  |